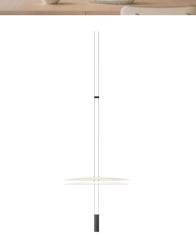

# Flamingo mini

## 1575

Design By Antoni Arola

The hanging Flaming Mini lamps include two different translucent diffusers together with matching point lights featuring Led terminals to create attenuate and uniform lighting ambiences.