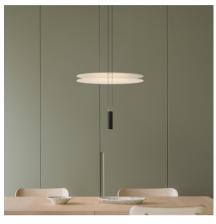

# Flamingo mini

## 1575

Design By Antoni Arola

The hanging Flaming Mini lamps include two different translucent diffusers together with matching point lights featuring Led terminals to create attenuate and uniform lighting ambiences.