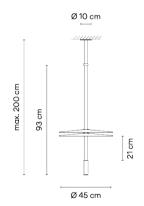

## Model Sheet

Optional: Extra cable length Min. quantity, upcharge and extra lead time apply [EN]

Gross weigth 5.5 Net weigth 4 Vol. 0.0486