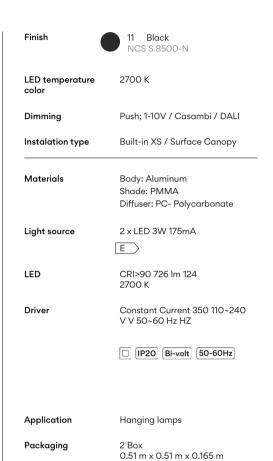

## Model Sheet

Optional: Extra cable length Min. quantity, upcharge and extra lead time apply [EN]

Gross weigth 5.5 Net weigth 4 Vol. 0.0486